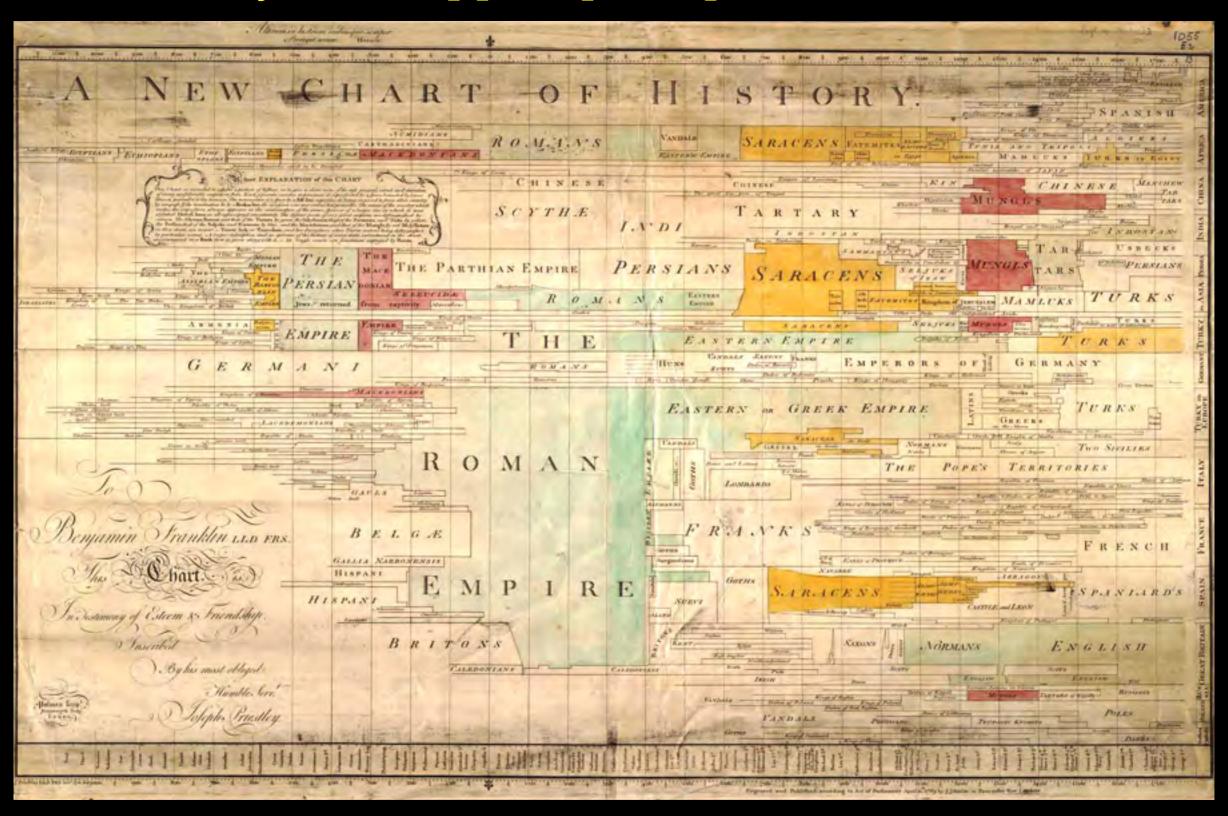

#### Visual/diagrammatic representations over history

9th-ct., France: M. Capella, *De nuptiis*,. Planetary diagrams

c. 1310, England: Table of the Ten Commandments from the *De Lisle Psalter* 