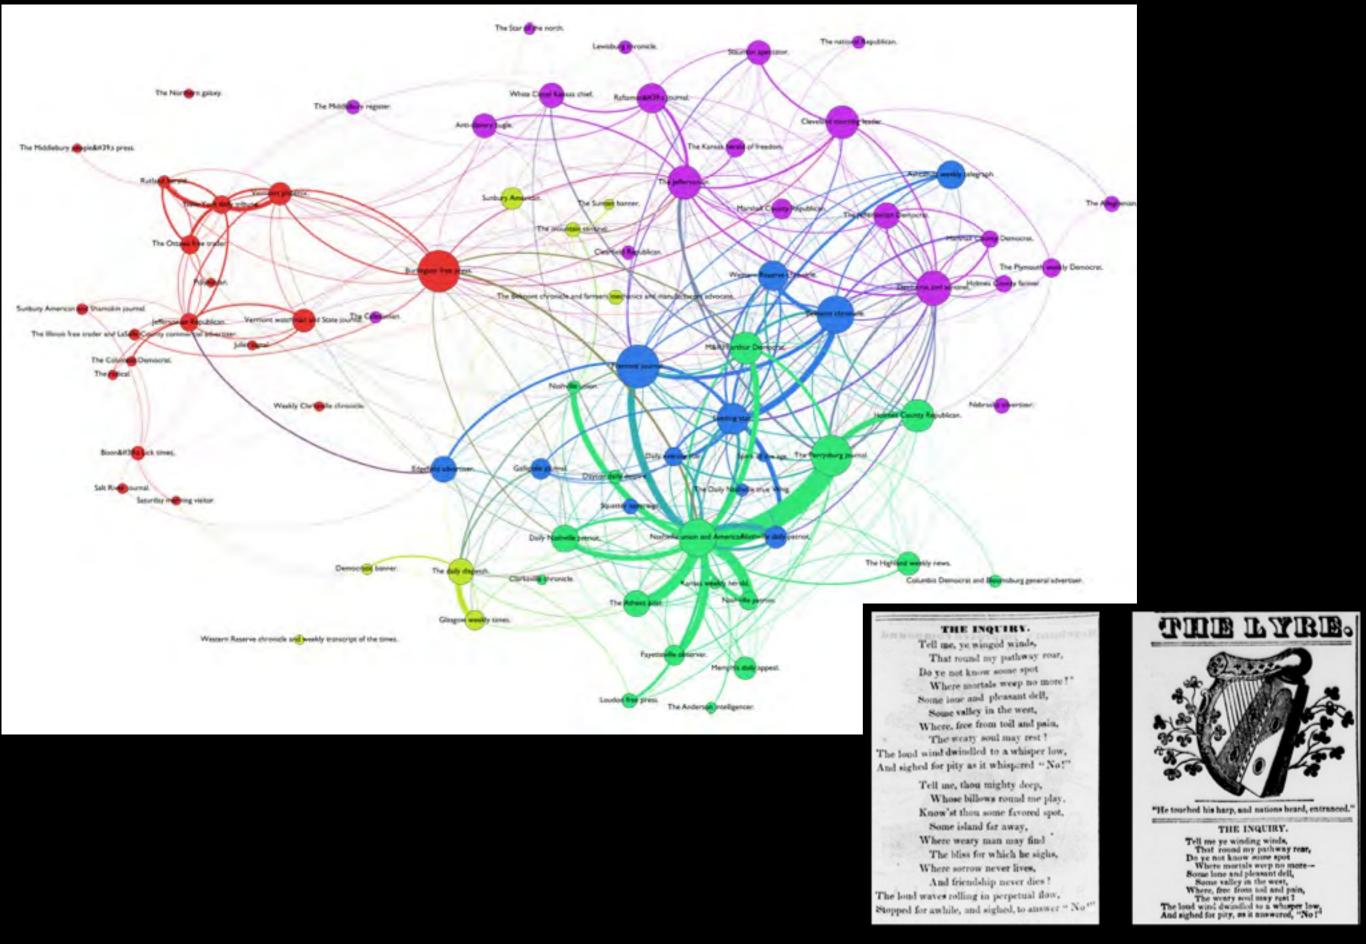

# a very small

sample

Interview tool for audio-synchronous annotation of GPS traces

Smartphone app for requesting recycling pick-ups

Data & Request management based on Ushahidi

R. Cordell, E. Dillon, D. Smith: Uncovering Reprinting Networks in Nineteenth-Century American Newspapers