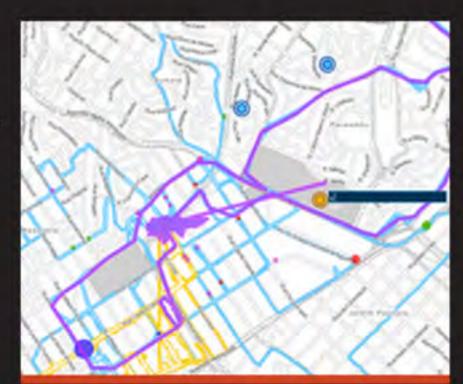

# a very small

sample

Interview tool for audio-synchronous annotation of GPS traces

Smartphone app for requesting recycling pick-ups

Data & Request management based on Ushahidi

R. Cordell, E. Dillon, D. Smith: Uncovering Reprinting Networks in Nineteenth-Century American Newspapers