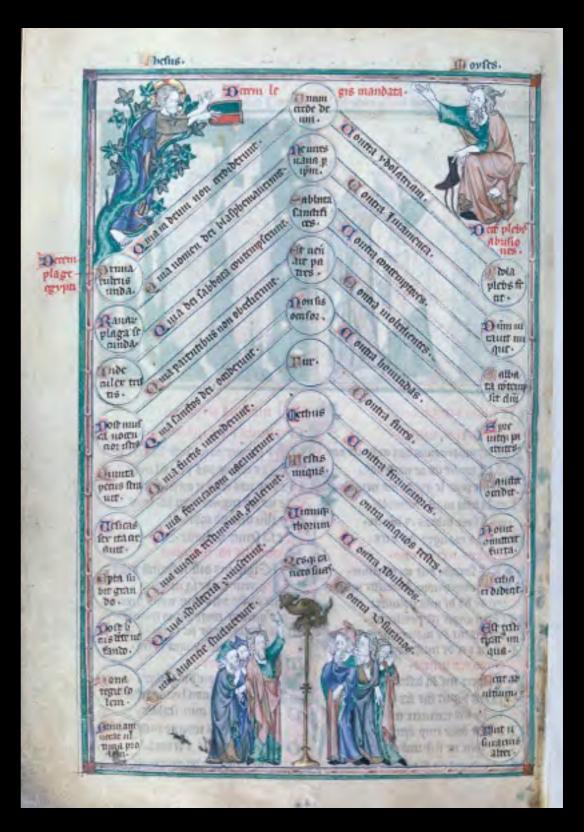

#### Visual/diagrammatic representations over history

9th-ct., France: M. Capella, *De nuptiis*,. Planetary diagrams

c. 1310, England: Table of the Ten Commandments from the *De Lisle Psalter* 