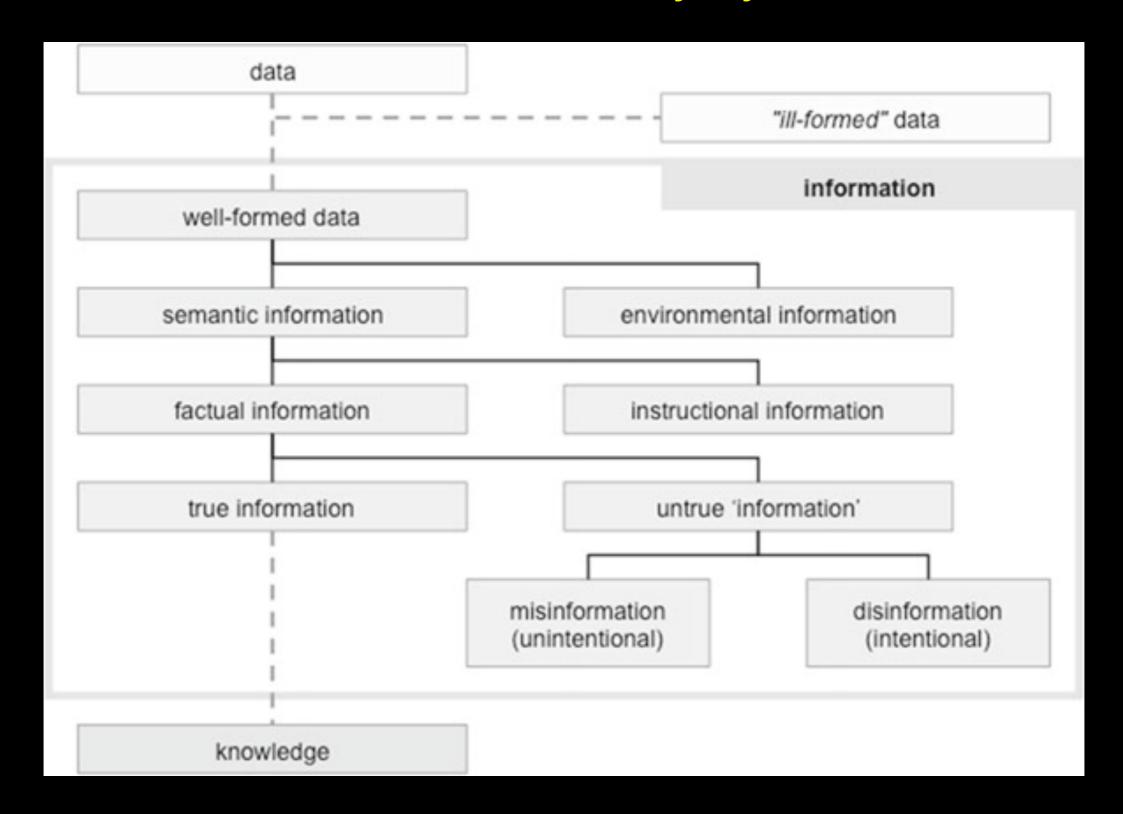

communicating information with the purpose to reveal patterns and relationships not known or not easily deduced without the aid of the visual presentation of information.

# Information visualization Data visualization

"the use of computer-supported, interactive, visual representations of abstract data to amplify cognition" Card et al.: Readings in Information Visualization: Using Vision to Think

### Information

From Latin **informare** to give form or shape to, from in into + **formare** to form, from forma a form or shape + -ation indicating a process or condition

### Information

Definition\* Definition

information = well-formed and

meaningful data

\*Weak definition. The strong definition includes the further condition of **truthfulness**.

#### Information taxonomy by Floridi



# (historical)

# intermezzo

#### Visual/diagrammatic representations over history



9th-ct., France: M. Capella, *De nuptiis*,. Planetary diagrams



c. 1310, England: Table of the Ten Commandments from the *De Lisle Psalter* 

#### To increase working memory





## To increase working memory + to facilitate search & discovery



## To increase working memory + to facilitate search & discovery + to support perceptual inference



To increase working memory + to facilitate search & discovery + to support perceptual inference + to provide models





17th-ct.: comparative cosmologies

Watson & Crick, 1953: model of DNA molecular structure

To increase working memory + to facilitate search & discovery + to support perceptual inference + to provide models + to support data manipulation