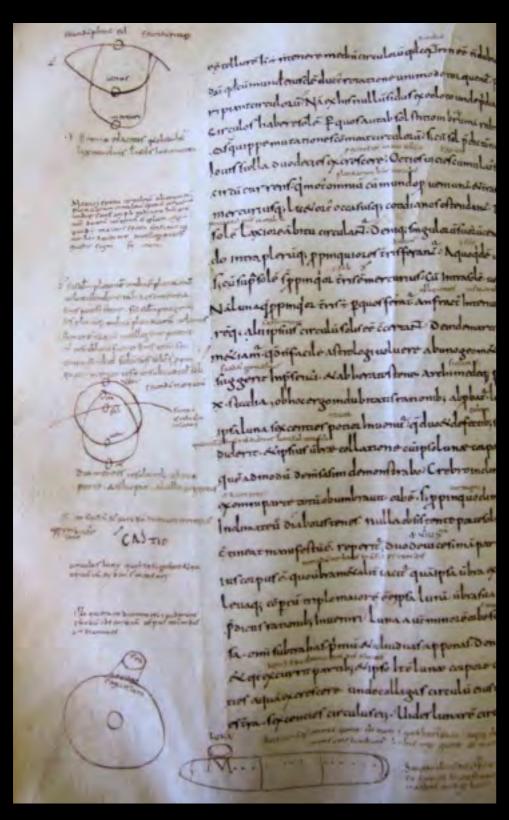

#### Visual/diagrammatic representations over history

9th-ct., France: M. Capella, *De nuptiis*,. Planetary diagrams

c. 1310, England: Table of the Ten Commandments from the *De Lisle Psalter* 