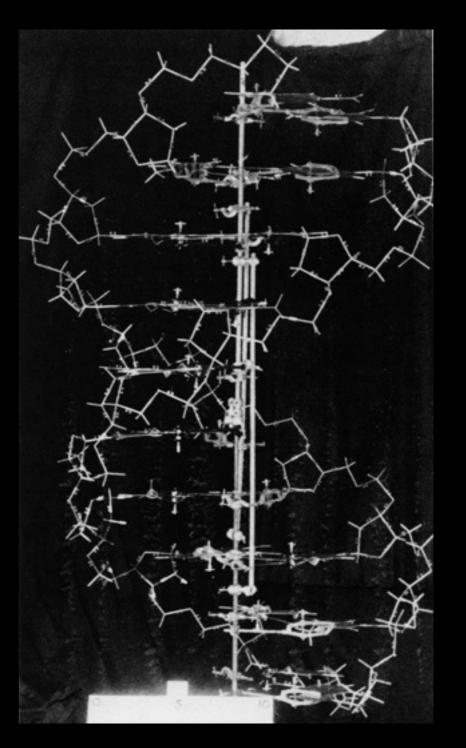

17th-ct.: comparative cosmologies

Watson & Crick, 1953: model of DNA molecular structure

To increase working memory + to facilitate search & discovery + to support perceptual inference + to provide models + to support data manipulation