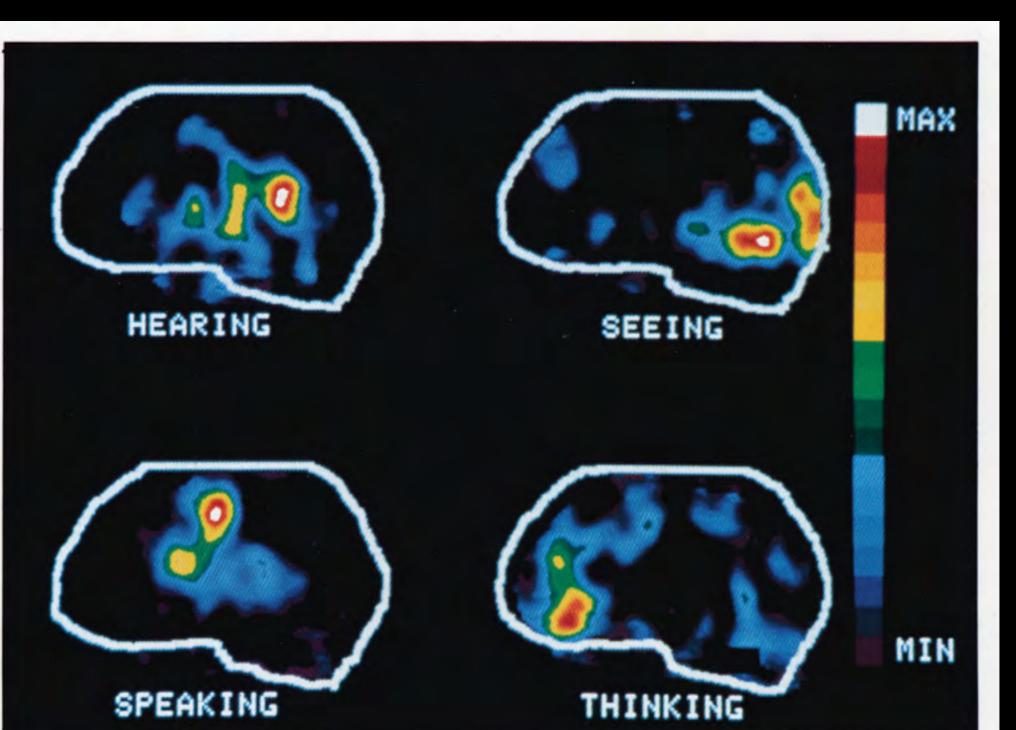

#### To increase working memory

## To increase working memory + to facilitate search & discovery

## To increase working memory + to facilitate search & discovery + to support perceptual inference

To increase working memory + to facilitate search & discovery + to support perceptual inference + to provide models

17th-ct.: comparative cosmologies

Watson & Crick, 1953: model of DNA molecular structure

To increase working memory + to facilitate search & discovery + to support perceptual inference + to provide models + to support data manipulation