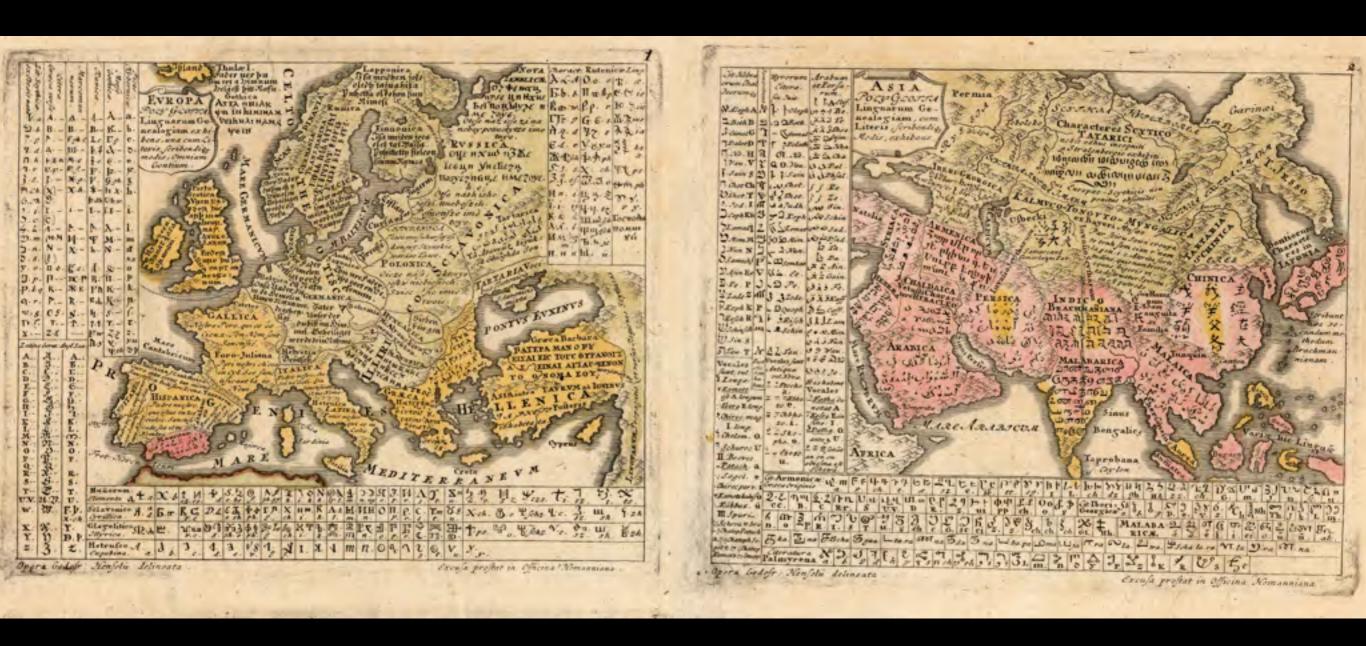

#### Visual/diagrammatic representations over history

9th-ct., France: M. Capella, *De nuptiis*,. Planetary diagrams

c. 1310, England: Table of the Ten Commandments from the *De Lisle Psalter* 