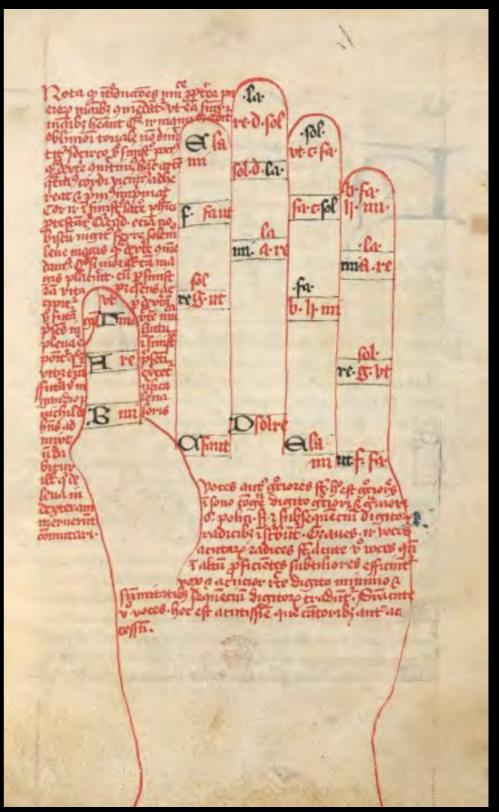

#### Visual/diagrammatic representations over history

9th-ct., France: M. Capella, *De nuptiis*,. Planetary diagrams

c. 1310, England: Table of the Ten Commandments from the *De Lisle Psalter* 