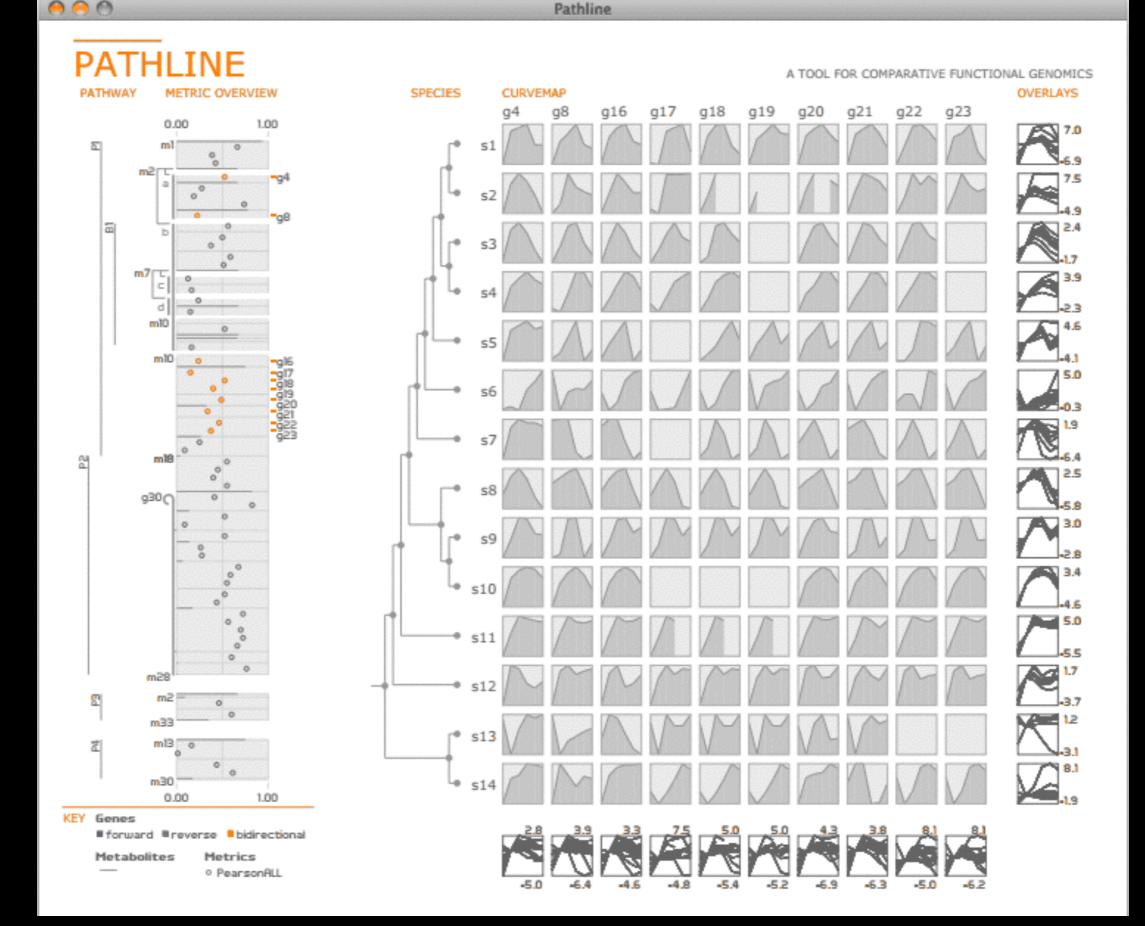

# a very small

sample

Interview tool for audio-synchronous annotation of GPS traces

Smartphone app for requesting recycling pick-ups

Data & Request management based on Ushahidi

R. Cordell, E. Dillon, D. Smith: Uncovering Reprinting Networks in Nineteenth-Century American Newspapers