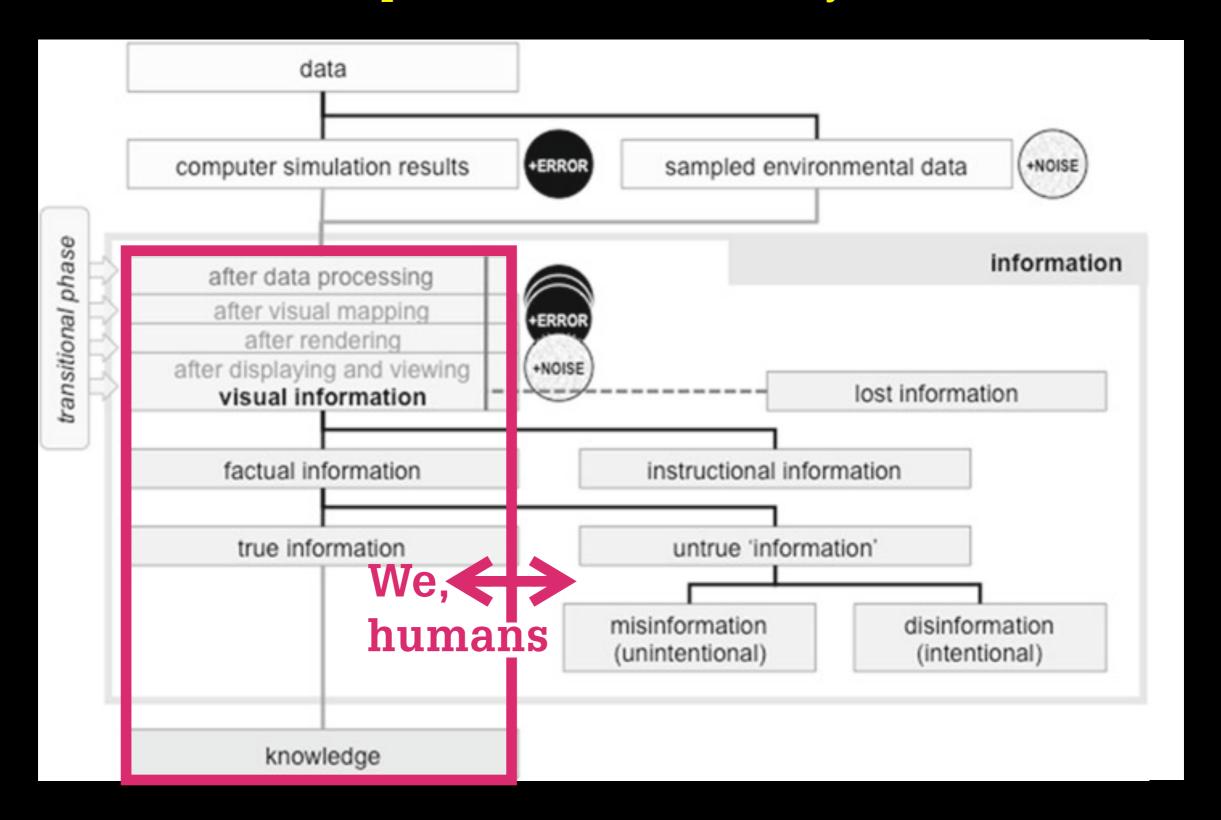

### Information

From Latin **informare** to give form or shape to, from in into + **formare** to form, from forma a form or shape + -ation indicating a process or condition

### Information

Definition\* Definition

information = well-formed and

meaningful data

\*Weak definition. The strong definition includes the further condition of **truthfulness**.

#### Information taxonomy by Floridi